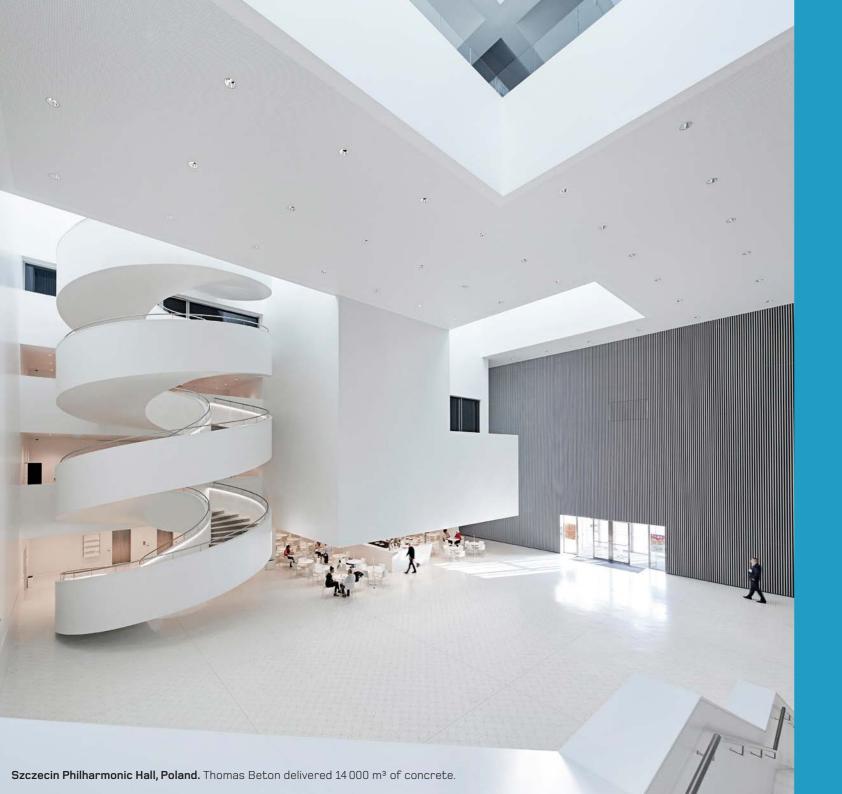

#### Freeze-thawn resistant concrete with high chlorid resistance

Customer: Mostostal Warszawa S.A. Project: Fjord Link Frederikssund. Dual carriageway Marbækvej-Skibbyvej, inclusive a High Brid Location: Szczecin, Poland